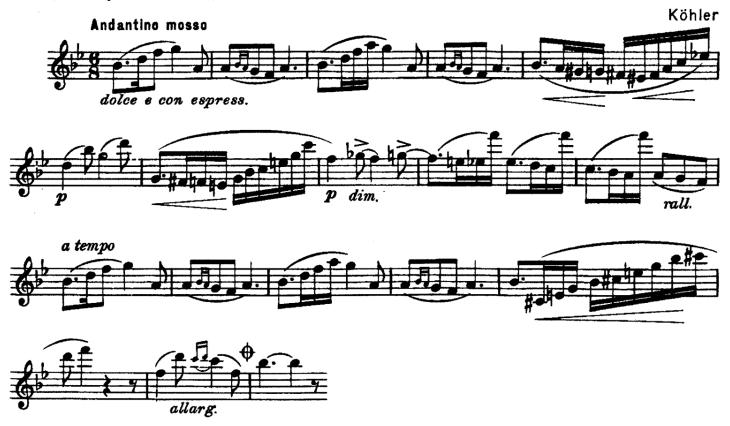

1. Chromatic Scale – Low C to C4 using slurred sixteenth notes ascending and descending (Quarter note = 72)

2. **Bb Major Etude, page 20, measures 1-18** from *SELECTED STUDIES FOR FLUTE* by H. Voxman (Dotted quarter note = 48)

Copyright MCMXLVIII by Rubank Inc.
Copyright Renewed. International Copyright Secured
Used by permission

3. **E Major Etude, Russian Dance by Köhler, page 33, measure 1-25 and 43-52** from *SELECTED STUDIES FOR FLUTE* by H. Voxman (Quarter note = 120)