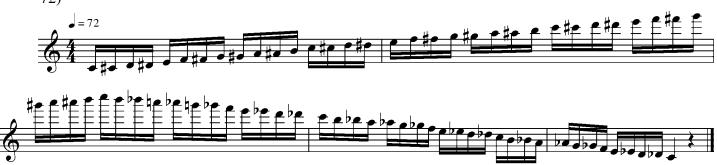

1. Chromatic Scale – Low C to C4 using slurred sixteenth notes ascending and descending (Quarter note = 72)

2. **Bb Major Etude, page 20, measures 1-18** from *SELECTED STUDIES FOR FLUTE* by H. Voxman (Dotted quarter note = 48)